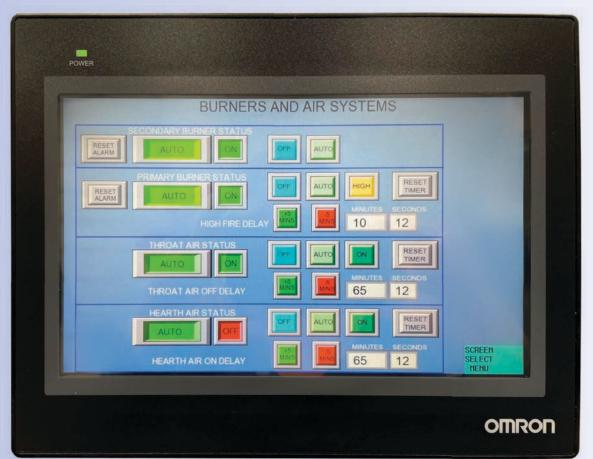

## **HMI Touchscreen**

Our optional touchscreen operating system offers the convenience of automated cremation cycles at the touch of your finger.

Simply select the body weight, gender, type of casket and daily cycle number into the touch screen. The operating system will automatically generate a custom cycle that will result in optimal efficiency.

The optional touchscreen operating system is comprised of an industrial grade Human Machine Interface (HMI) and Programmable Logic Control (PLC). This system provides automated cremation cycles and is equipped with Ethernet capability to allow remote online monitoring and diagnostics from one of our licensed technicians.