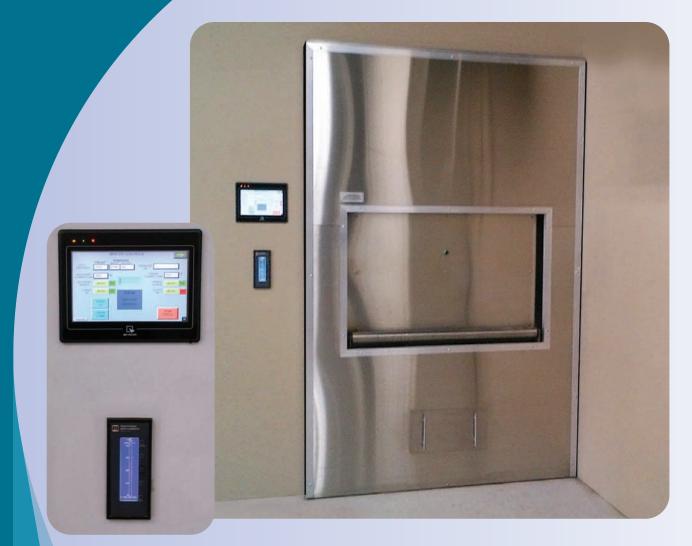

## **HMI Touchscreen**

Commercial Burner Service (CBS), is a trusted name in the cremation industry with over 50 years experience.

We are a Canadian company at the fore-front of technology for cremation and environmental equipment.

## **HMI Touchscreen**

Our optional touchscreen operating system offers the convenience of automated cremation cycles at the touch of your finger.

Simply select the body weight, gender, type of casket and daily cycle number into the touch screen. The operating system will automatically generate a custom cycle that will result in optimal efficiency.

The optional touchscreen operating system is comprised of an industrial grade Human Machine Interface (HMI) and Programmable Logic Control (PLC). This system provides automated cremation cycles and is equipped with Ethernet capability to allow remote online monitoring and diagnostics from one of our licensed technicians.