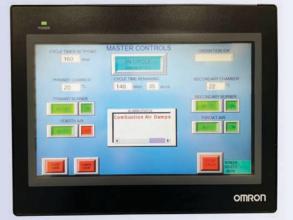

## **HMI Touchscreen**

Our optional touchscreen operating system offers the convenience of automated cremation cycles at the touch of your finger.

Simply select the body weight, gender, type of casket and daily cycle number into the touch screen. The operating system will automatically generate a custom cycle that will result in optimal efficiency.

The optional touchscreen operating system is comprised of an industrial grade Human Machine Interface (HMI) and Programmable Logic Control (PLC). This system provides automated cremation cycles and is equipped with Ethernet capability to allow remote online monitoring and diagnostics from one of our licensed technicians.